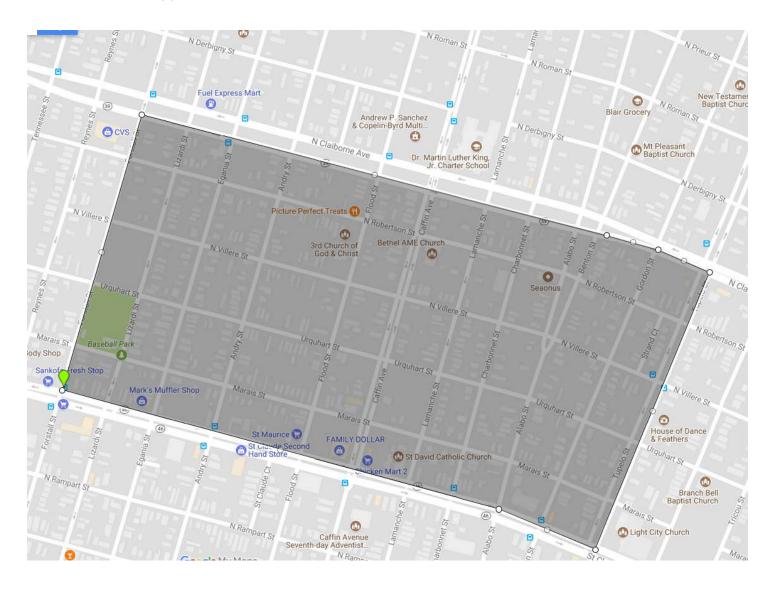

### **Orleans Parish Excluded Census Tracts (continued)**

Section Two (2) excludes all in the shaded area below: