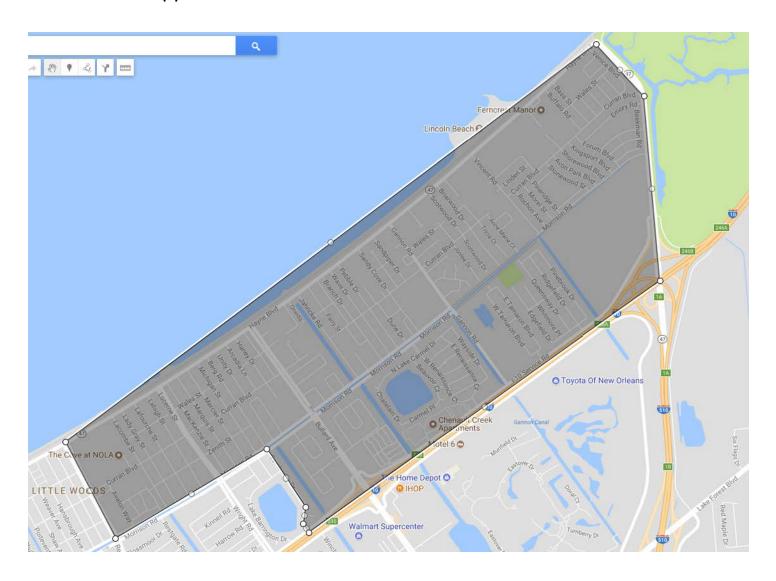

#### **Orleans Parish Excluded Census Tracts (continued)**

• Section Three (3) excludes all in the shaded area below: