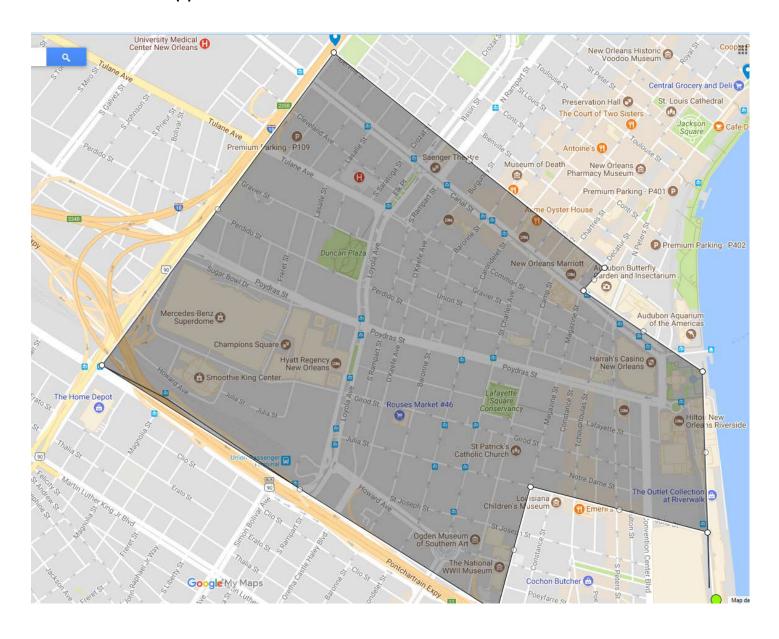

#### **Orleans Parish Excluded Census Tracts**

• Section One (1) excludes all in the shaded area below: