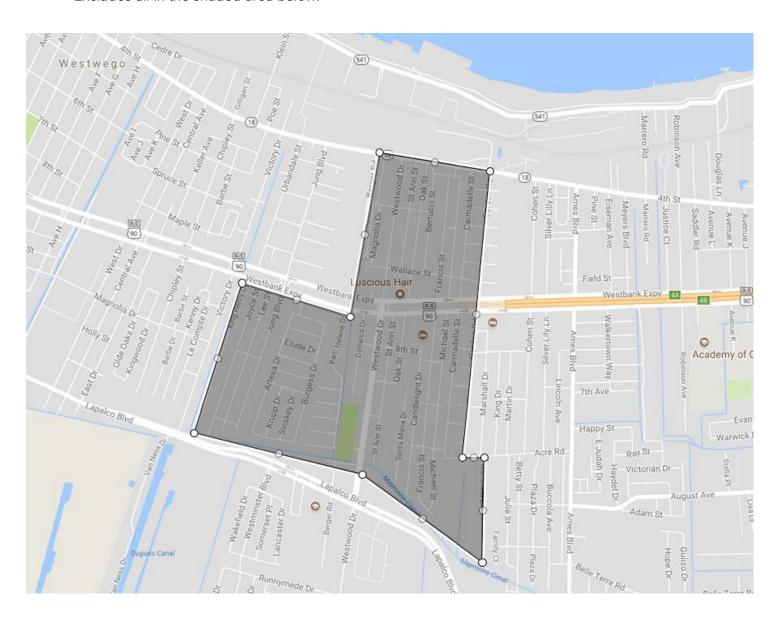

#### **Orleans Parish Excluded Census Tracts**

• Section One (1) excludes all in the shaded area below: